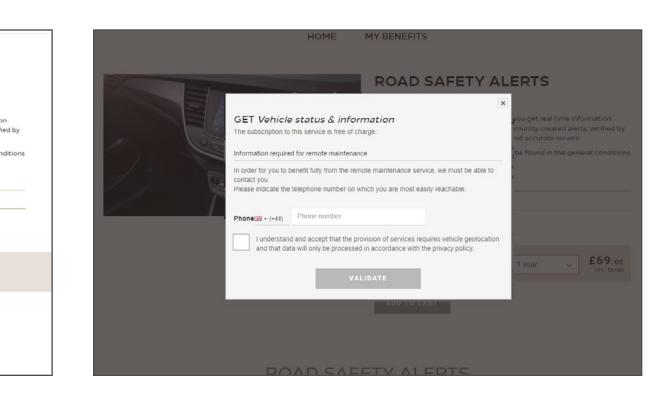

#### Check and confirm

- Enter your phone number if necessary
- Read and accept the conditions (T&C, geolocation & privacy policy)
- Click on Confirm

4