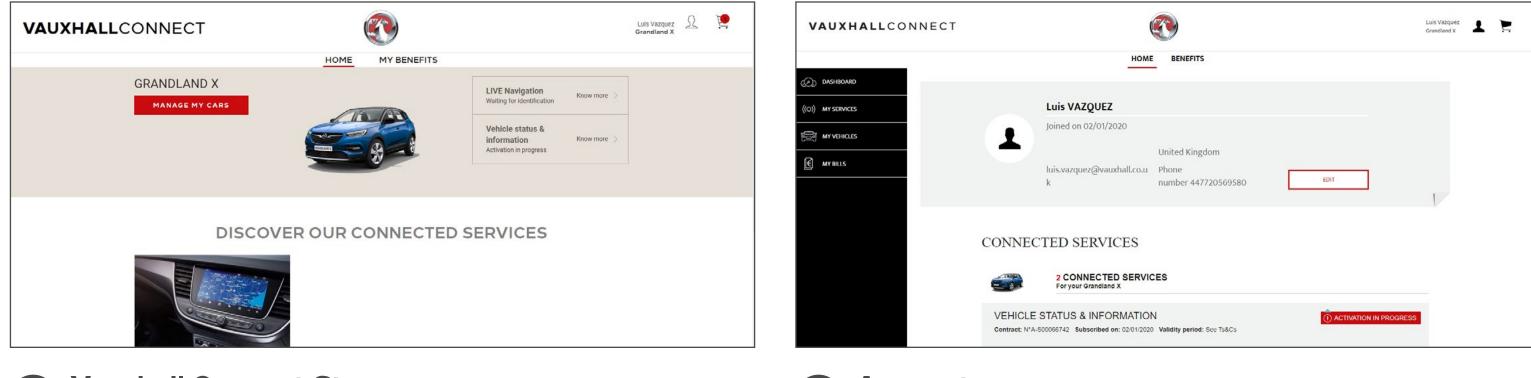

#### Vauxhall Connect Store

You can see your services directly on the homepage, next to your vehicle.

To access your account information, click on the person icon at the upper right of the homepage.

their status