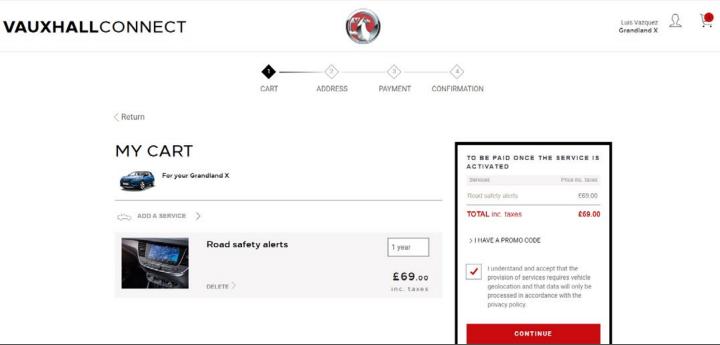

#### Check and confirm

- Check if your cart displays the correct vehicle, service and duration
- Read and accept the conditions (T&C, geolocation & privacy policy)
- Click on Continue

|                                                                                                                                                                       | WARENKORB                 | ADRESSE        | ZAHLUNG      | BESTÄTIGUNG         |                        |    |
|-----------------------------------------------------------------------------------------------------------------------------------------------------------------------|---------------------------|----------------|--------------|---------------------|------------------------|----|
|                                                                                                                                                                       |                           |                |              |                     |                        |    |
| HIERMIT BESTÄTIGEN W                                                                                                                                                  | IR IHR ABON               | NEMENT D       | ES VERNE     | TZTEN DIENSTES MYOP | EL                     |    |
| Prochaines étapes pour bé                                                                                                                                             | néficier de voti          | re Service C   | onnecté      |                     |                        |    |
| Der vernetzte Dienst wird in weniger als 24 S<br>Ohne Zustimmung werden Sie aufgefordert I                                                                            |                           |                |              |                     |                        |    |
| Votre récapitulatif<br>Bestellnummer 8Dpc1bHdu<br>zu bezahlen, wenn der servic                                                                                        |                           |                |              |                     |                        | ₽. |
| Services                                                                                                                                                              |                           | Abonnemen      | tautot       |                     | Preis mil. MwEt.       |    |
| Für den vehicle                                                                                                                                                       |                           |                |              |                     |                        |    |
| LIVE Navigation 5                                                                                                                                                     |                           | 1 Jah          | ĸ            |                     | 60,00€                 |    |
| GESAMT inkl. mehrwertsteuer                                                                                                                                           |                           |                |              |                     | 60,00€                 |    |
| * Der Service wird enst berechnet, wenn die Dienste an<br>Die maximale Arthvierungsdauer betragt 7 Tage ab der<br>einem von einem Mobilfunkbetreiber betriebenen Bere | n Abonnement, um Inr Fahr |                |              |                     | lahrzeug nautig und in |    |
| 5                                                                                                                                                                     |                           | ZURÜCK ZU MEIN | ER ÜBERSICHT |                     |                        |    |
| >                                                                                                                                                                     |                           | ZURÜCK ZU      | M STORE      |                     |                        |    |
|                                                                                                                                                                       |                           |                |              |                     |                        |    |