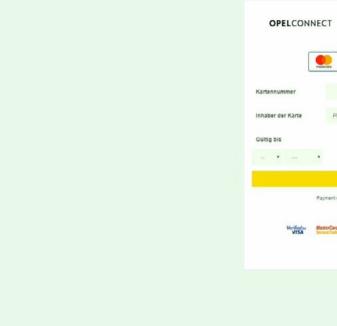

- **Payment information**
- Enter payment information
- Click on Pay and then on Submit

Auftrag # 121718 Betrag 60,00 EUR

-

PSA

GROUPE

MasterCard Verified

VISA

3