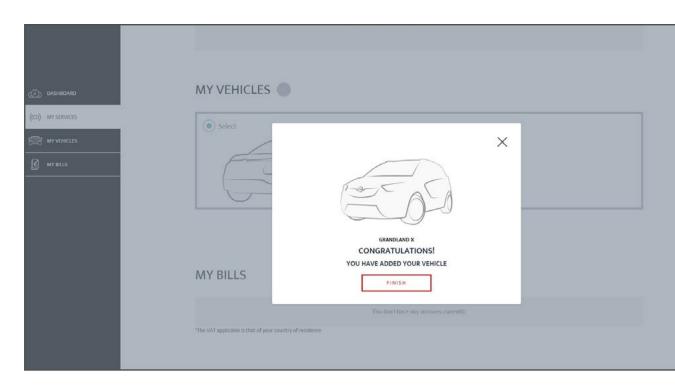

|
| DISCOVER OUR CONNECTED SERVICES                         |      |   |                                    | MY BILLS<br>Where can I find the VIN number?<br>ADD MY VEHICLE<br>The VAT applicable is that of your country of residence |
| Please add your vehicle to discover compatible services |      |   |                                    |                                                                                                                           |

• Select **My vehicles** from the menu on the left

#### Enter VIN

3

- Type in your VIN (Vehicle Identification Number)
- Click on Add my vehicle

| <ul> <li>Check and</li> </ul> | confirm that | the correct | VIN is shown |
|-------------------------------|--------------|-------------|--------------|





**5** Vehicle successfully added





### **ACTIVATE A FREE SERVICE**





HOME

MY BENEFITS

GET



#### Vauxhall Connect Store

• Choose a service on the homepage and click on **Discover** to find out more

Activate

2

A green message confirms your car's compatibility.

• Click on **Add to cart** 



| VAUXHALLCONNECT                                                                  | HOME MY BENEFITS  | Luis Verques<br>Granditand X |
|----------------------------------------------------------------------------------|-------------------|------------------------------|
| CONGRATULATIONS                                                                  |                   |                              |
| Your service will be available in the r<br>Visit the account section for more ir