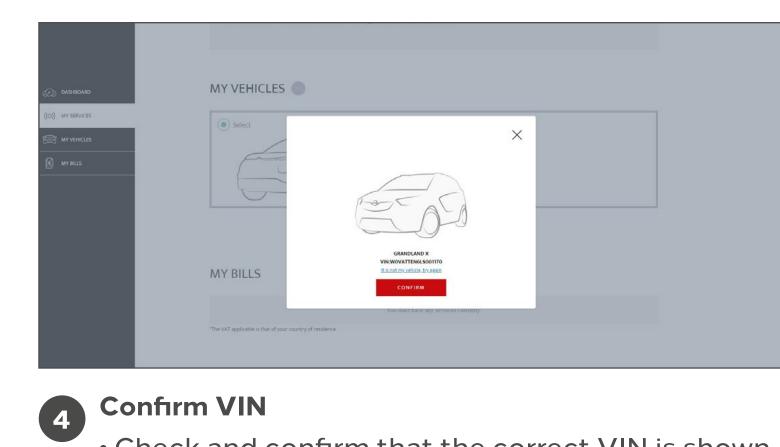

#### Enter VIN

3

- Type in your VIN (Vehicle Identification Number)
- Click on Add my vehicle

| <ul> <li>Check and</li> </ul> | confirm that | the correct | VIN is shown |
|-------------------------------|--------------|-------------|--------------|