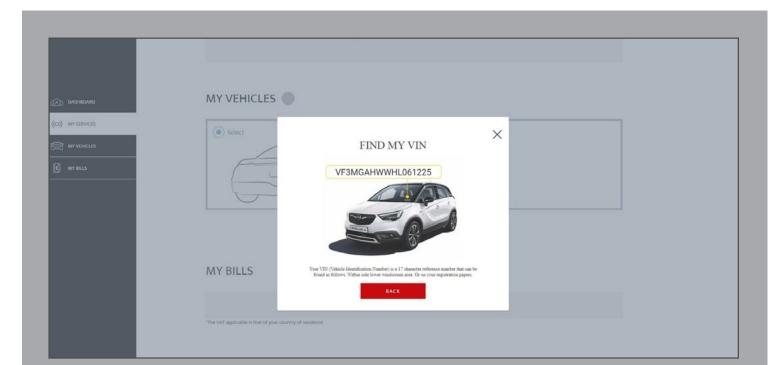

#### Where to find the VIN

- Click on Where can I find the VIN? (You may also find the VIN on your registration documents)
- Be sure to enter all 17 digits and be careful not to mix up 0 with o – only zeros are used

#### Enter VIN

3

- Type in your VIN (Vehicle Identification Number)
- Click on Add my vehicle

| <ul> <li>Check and</li> </ul> | confirm that | the correct | VIN is shown |
|-------------------------------|--------------|-------------|--------------|